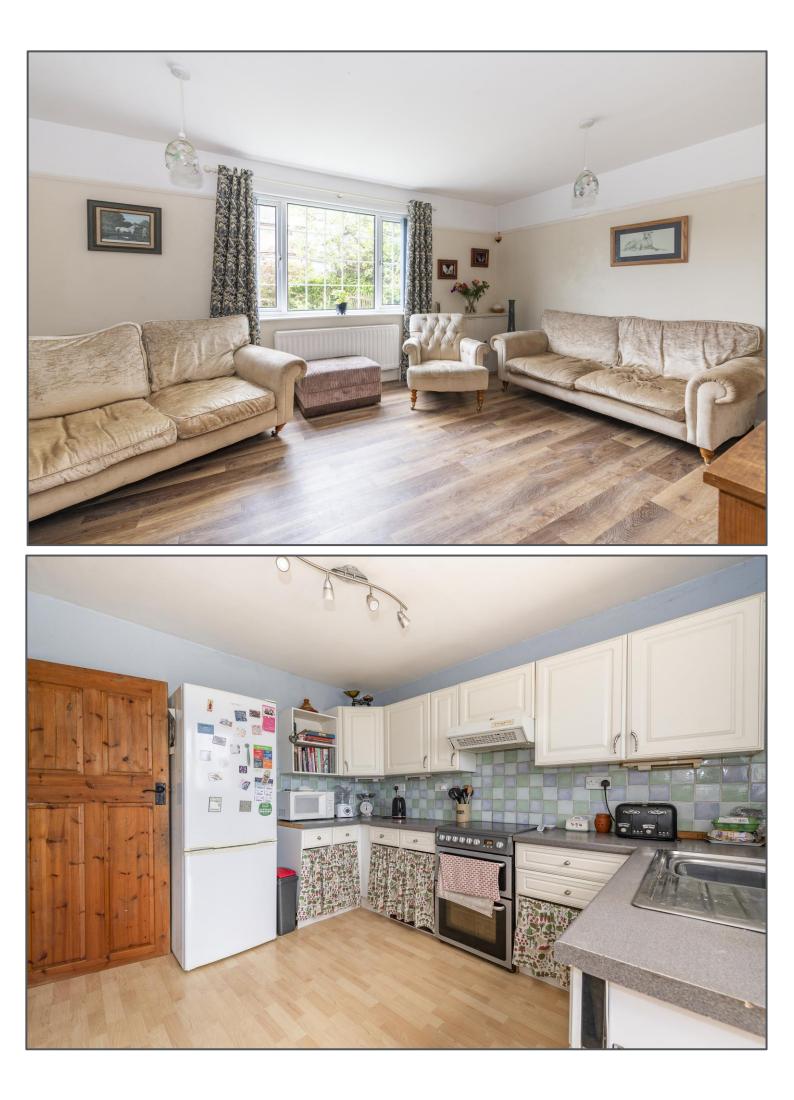

#### East Beeches Road, Crowborough, TN6 2BA

This 1930's-built character property benefits from 3 bedrooms, a driveway and private garden making it an excellent family home. The property is very conveniently located in the catchment area of three well-regarded local Primary Schools as well as the sought-after Beacon Academy which is quite literally a moment away on foot. The property offers some very appealing living spaces including a bright lounge at the front and an open plan kitchen to the rear. The latter opens into a generous conservatory currently used as a dining room, which provides additional living space with French doors offering direct access to the garden. Also on the ground floor is a handy downstairs cloakroom. Upstairs are two double bedrooms and a single third plus family bathroom, all presented very well like the rest of this lovely home. The rear garden is a fantastic space with lawn and patio all enclosed by fencing which lends itself ideally to entertaining with friends or for children or pets to play in safely. The front garden is an attractive area and the driveway provides off-road parking for multiple vehicles. This is an excellent family home in a desirable location with access to the amenities of the High Street in one direction and Crowborough's mainline railway station in the other. Agent note- The property has been photographed with furniture that does not come with the house. It will be empty when fully available. The house is available immediately and is being offered unfurnished. The property requires a security deposit of £1,846.15