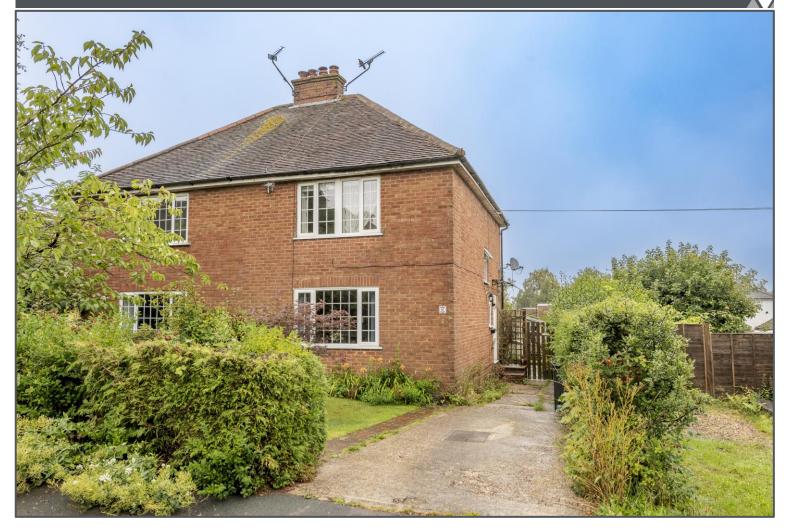

### East Beeches Road, Crowborough, TN6 2BA

3 Bed Semi Detached
Popular Beeches
Available Immediatel
Security DepositFeature Rear Garden
Driveway/Off Road

#### East Beeches Road, Crowborough, TN6 2BA

This 1930's-built character property benefits from 3 bedrooms, a driveway and private garden making it an excellent family home. The property is very conveniently located in the catchment area of three well-regarded local Primary Schools as well as the sought-after Beacon Academy which is quite literally a moment away on foot. The property offers some very appealing living spaces including a bright lounge at the front and an open plan kitchen to the rear. The latter opens into a generous conservatory currently used as a dining room, which provides additional living space with French doors offering direct access to the garden. Also on the ground floor is a handy downstairs cloakroom. Upstairs are two double bedrooms and a single third plus family bathroom, all presented very well like the rest of this lovely home. The rear garden is a fantastic space with lawn and patio all enclosed by fencing which lends itself ideally to entertaining with friends or for children or pets to play in safely. The front garden is an attractive area and the driveway provides off-road parking for multiple vehicles. This is an excellent family home in a desirable location with access to the amenities of the High Street in one direction and Crowborough's mainline railway station in the other. Agent note- The property has been photographed with furniture that does not come with the house. It will be empty when fully available. The house is available immediately and is being offered unfurnished. The property requires a security deposit of £1,846.15