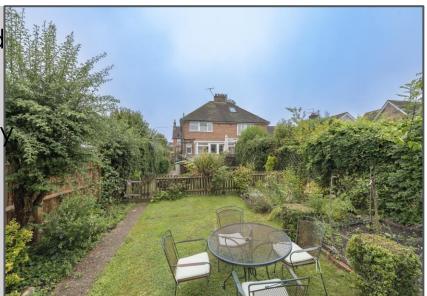

#### East Beeches Road, Crowborough, TN6 2BA

This 1930's-built character property benefits from 3 bedrooms, a driveway and private garden making it an excellent family home. The property is very conveniently located in the catchment area of three well-regarded local Primary Schools as well as the sought-after Beacon Academy which is quite literally a moment away on foot. The property offers some very appealing living spaces including a bright lounge at the front and an open plan kitchen to the rear. The latter opens into a generous conservatory currently used as a dining room, which provides additional living space with French doors offering direct access to the garden. Also on the ground floor is a handy downstairs cloakroom. Upstairs are two double bedrooms and a single third plus family bathroom, all presented very well like the rest of this lovely home. The rear garden is a fantastic space with lawn and patio all enclosed by fencing which lends itself ideally to entertaining with friends or for children or pets to play in safely. The front garden is an attractive area and the driveway provides off-road parking for multiple vehicles. This is an excellent family home in a desirable location with access to the amenities of the High Street in one direction and Crowborough's mainline railway station in the other. Agent note- The property has been photographed with furniture that does not come with the house. It will be empty when fully available. The house is available immediately and is being offered unfurnished. The property requires a security deposit of £1,846.15