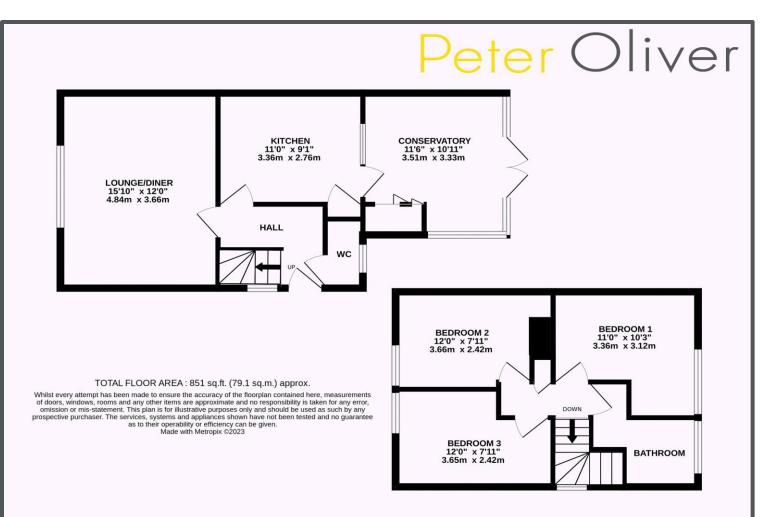

#### East Beeches Road, Crowborough, TN6 2BA

This 1930's-built character property benefits from 3 bedrooms, a driveway and private garden making it an excellent family home. The property is very conveniently located in the catchment area of three well-regarded local Primary Schools as well as the sought-after Beacon Academy which is quite literally a moment away on foot. The property offers some very appealing living spaces including a bright lounge at the front and an open plan kitchen to the rear. The latter opens into a generous conservatory currently used as a dining room, which provides additional living space with French doors offering direct access to the garden. Also on the ground floor is a handy downstairs cloakroom. Upstairs are two double bedrooms and a single third plus family bathroom, all presented very well like the rest of this lovely home. The rear garden is a fantastic space with lawn and patio all enclosed by fencing which lends itself ideally to entertaining with friends or for children or pets to play in safely. The front garden is an attractive area and the driveway provides off-road parking for multiple vehicles. This is an excellent family home in a desirable location with access to the amenities of the High Street in one direction and Crowborough's mainline railway station in the other. Agent note- The property has been photographed with furniture that does not come with the house. It will be empty when fully available. The house is available immediately and is being offered unfurnished. The property requires a security deposit of £1,846.15