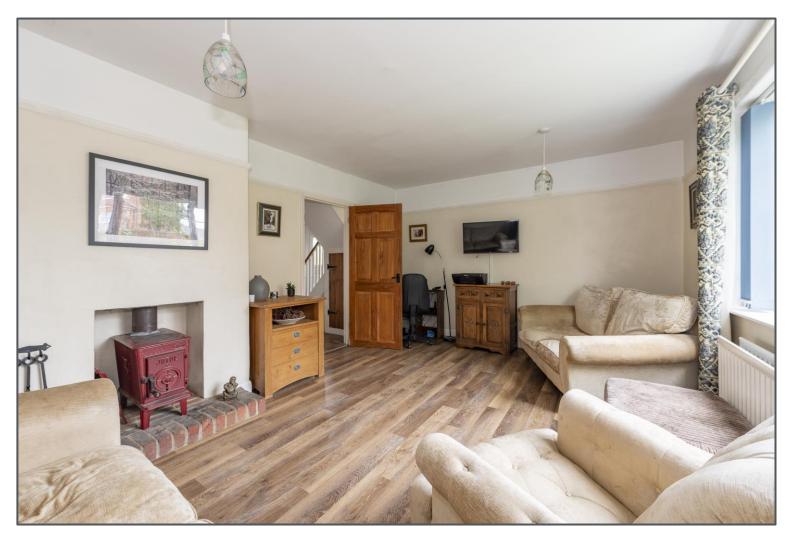

#### East Beeches Road, Crowborough, TN6 2BA

This 1930's-built character property benefits from 3 bedrooms, a driveway and private garden making it an excellent family home. The property is very conveniently located in the catchment area of three well-regarded local Primary Schools as well as the sought-after Beacon Academy which is quite literally a moment away on foot. The property offers some very appealing living spaces including a bright lounge at the front and an open plan kitchen to the rear. The latter opens into a generous conservatory currently used as a dining room, which provides additional living space with French doors offering direct access to the garden. Also on the ground floor is a handy downstairs cloakroom. Upstairs are two double bedrooms and a single third plus family bathroom, all presented very well like the rest of this lovely home. The rear garden is a fantastic space with lawn and patio all enclosed by fencing which lends itself ideally to entertaining with friends or for children or pets to play in safely. The front garden is an attractive area and the driveway provides off-road parking for multiple vehicles. This is an excellent family home in a desirable location with access to the amenities of the High Street in one direction and Crowborough's mainline railway station in the other. Agent note- The property has been photographed with furniture that does not come with the house. It will be empty when fully available. The house is available immediately and is being offered unfurnished. The property requires a security deposit of £1,846.15